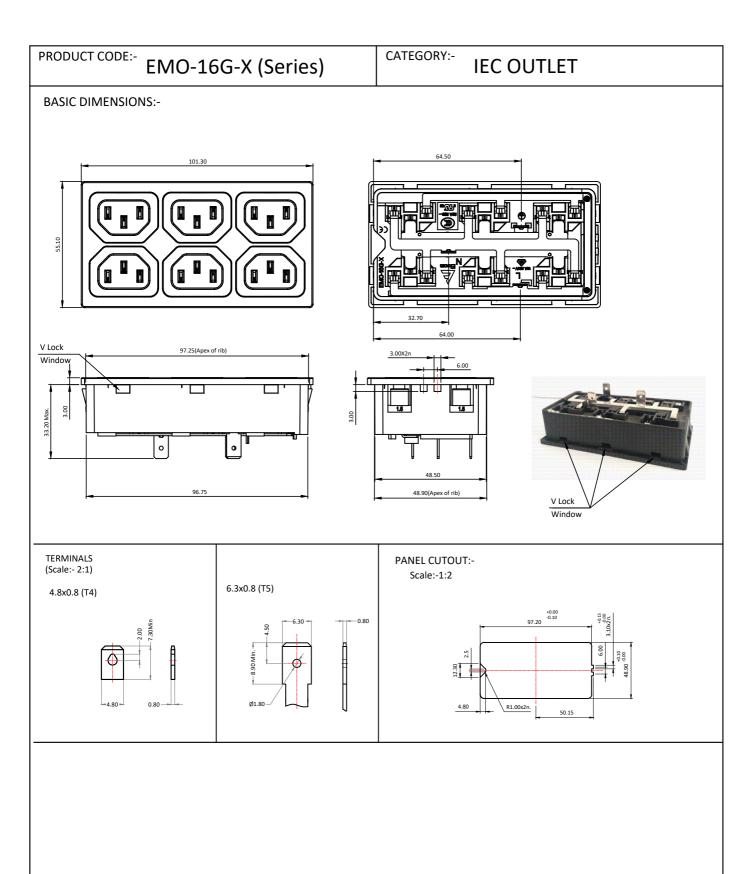

|                |     |     |           |           |               |            |           | APP        | 10.08.09                                        |             | PBM    |                  |     | •      | •   |       | Plot E-4, Kagal Five Star                    |     |   |          |  |
|----------------|-----|-----|-----------|-----------|---------------|------------|-----------|------------|-------------------------------------------------|-------------|--------|------------------|-----|--------|-----|-------|----------------------------------------------|-----|---|----------|--|
|                |     |     |           |           |               |            |           | СНК        |                                                 |             |        | ELCOM