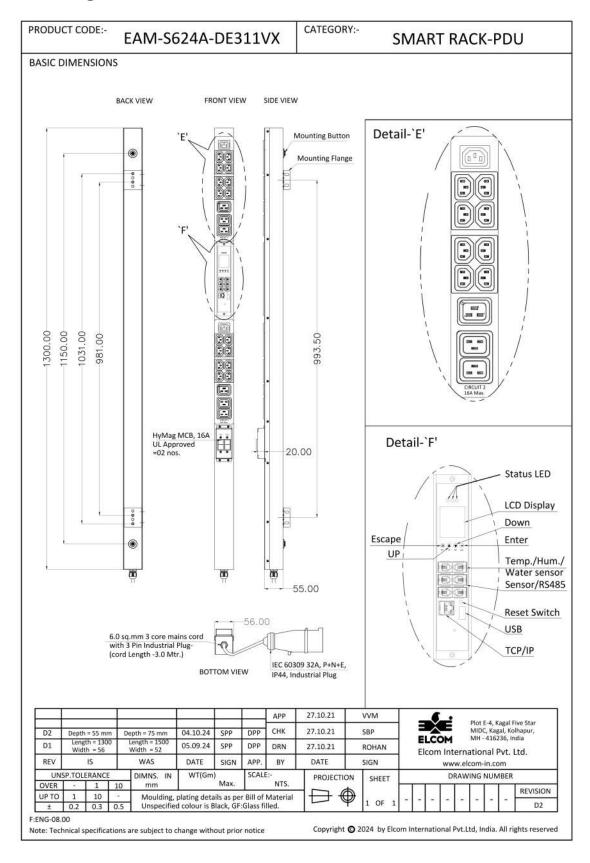

# Input

| <ul><li>Voltage:</li></ul>   | 1Ф, 230-250 VAC                      |
|------------------------------|--------------------------------------|
| <ul><li>Frequency:</li></ul> | 50 Hz / 60Hz                         |
| Input Plug:                  | 1Ф, 32Amps, IEC 60309(P+N+E), 250VAC |
| Cord Length:                 | 3 meters                             |
| Input Current:               | 32Amps                               |

#### Output

| <ul><li>Voltage:</li></ul>                     | 230-250 VAC                                 |
|------------------------------------------------|---------------------------------------------|
| • Frequency:                                   | 50Hz / 60Hz                                 |
| <ul> <li>Receptacles Configuration:</li> </ul> | IEC-320 C13 (18 Nos.), IEC-320 C19 (06Nos.) |
| <ul> <li>Current Operating range:</li> </ul>   | 32Amps                                      |

#### **Features**

- Aggregate Current Monitoring: Monitors the aggregate / Total current flowing through the device.
- Monitors and Tracks Aggregate power consumption.
- Conforms to CLASS 1 metering accuracy.
- Strip/PDU Level Metering of electrical parameters: Voltage (V), Current (I), Energy (kWh) Power (kVA, kW), Power factor (cos Φ).
- Threshold settings for input current with warning LED on the front panel and Buzzer alarm.
- 1.77" TFT Color LCD to display electrical parameters and PDU information
- Networking: 10/100 Base Ethernet Port.
- Provision to connect Elcom Make Temperature Humidity Sensor.
- Hot Swappable Controller
- Total No. of Receptacles: 24- IEC-320 C13 (18 Nos.) and IEC-320 C19 (06 Nos.)
- Branch Circuit Protection: Two (2) X 16A Hydraulic Magnetic Circuit Breaker

# Mechanical

• Dimensions (L x W x H): 1300mm x 56mm x 55mm

Weight: Approx. 5.5 KgMounting: 993.50mm

• Display / control panel: 1.77" TFT Color Display

Color: RAL 9005Finish: Fine texture

# **Product Drawing**

REV.0.2 Page | 3