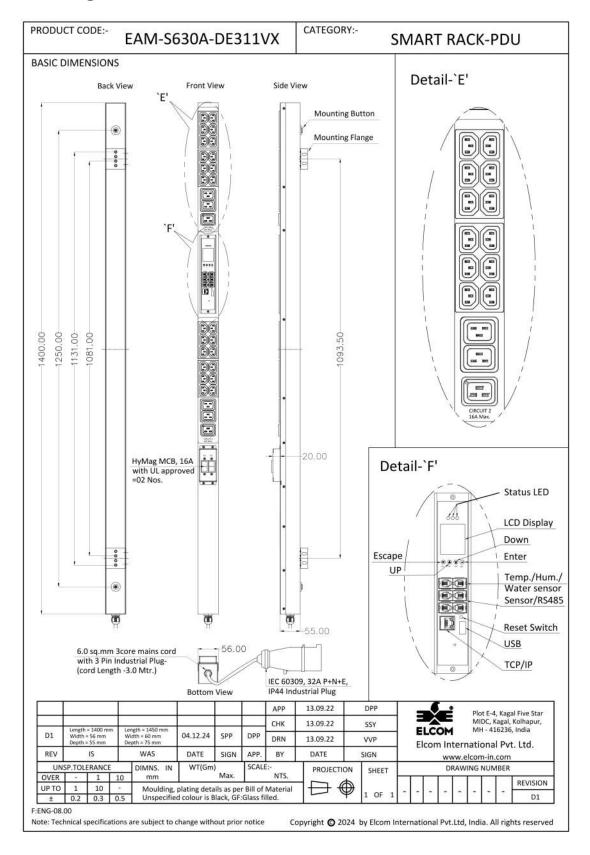

# **Smart Power Distribution Unit**

Product Code/Part Code: EAM-S630A-DE311VX

# Input

| <ul><li>Voltage:</li></ul>     | 1Ф, 230-250 VAC                      |
|--------------------------------|--------------------------------------|
| <ul><li>Frequency:</li></ul>   | 50 Hz / 60Hz                         |
| <ul><li>Input Plug:</li></ul>  | 1Ф, 32Amps, IEC 60309(P+N+E), 250VAC |
| <ul><li>Cord Length:</li></ul> | 3 meters                             |
| Input Current:                 | 32Amps                               |

#### Output

| Voltage:                                       | 230-250 VAC                                 |
|------------------------------------------------|---------------------------------------------|
| • Frequency:                                   | 50Hz / 60Hz                                 |
| <ul> <li>Receptacles Configuration:</li> </ul> | IEC-320 C13 (24 Nos.), IEC-320 C19 (06Nos.) |
| Current Operating range:                       | 32Amps                                      |

#### **Features**

- Aggregate Current Monitoring: Monitors the aggregate / Total current flowing through the device.
- Monitors and Tracks Aggregate power consumption.
- Conforms to CLASS 1 metering accuracy.
- Strip/PDU Level Metering of electrical parameters: Voltage (V), Current (I), Energy (kWh) Power (kVA, kW), Power factor (cos Φ).
- Threshold settings for input current with warning LED on the front panel and Buzzer alarm.
- 1.77" TFT Color LCD to display electrical parameters and PDU information
- Networking: 10/100 Base Ethernet Port.
- Provision to connect Elcom Make Temperature Humidity Sensor.
- Hot Swappable Controller
- Total No. of Receptacles: 30- IEC-320 C13 (24 Nos.) and IEC-320 C19 (06 Nos.)
- Branch Circuit Protection: Two (2) X 16A Hydraulic Magnetic Circuit Breakers.

# Mechanical

• Dimensions (L x W x H): 1400mm x 56mm x 55mm

Weight: Approx. 6.7 KgMounting: 1093.50mm

• Display / control panel: 1.77" TFT Color Display

Color: RAL 9005Finish: Fine texture

# **Product Drawing**

EV.0.1 Page | 3