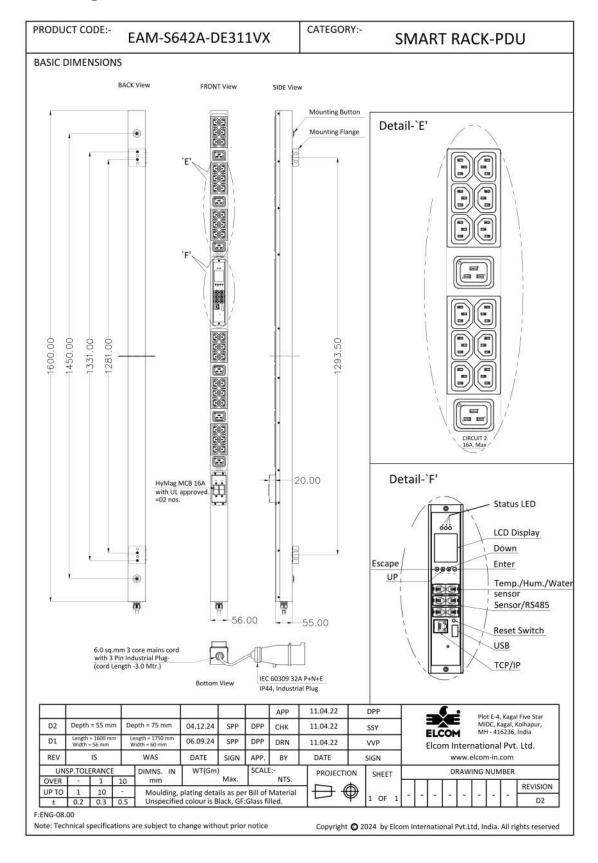

# **Smart Power Distribution Unit**

Product Code/Part Code: EAM-S642A-DE311VX

## Input

| <ul><li>Voltage:</li></ul>    | 1Ф, 230-250 VAC                      |
|-------------------------------|--------------------------------------|
| <ul><li>Frequency:</li></ul>  | 50 Hz / 60Hz                         |
| <ul><li>Input Plug:</li></ul> | 1Ф, 32Amps, IEC 60309(P+N+E), 250VAC |
| Cord Length:                  | 3 meters                             |
| Input Current:                | 32Amps                               |

### Output

| Voltage:                                       | 230-250 VAC                                  |
|------------------------------------------------|----------------------------------------------|
| • Frequency:                                   | 50Hz / 60Hz                                  |
| <ul> <li>Receptacles Configuration:</li> </ul> | IEC-320 C13 (36 Nos.), IEC-320 C19 (06 Nos.) |
| Current Operating range:                       | 32Amps                                       |

### **Features**

- Aggregate Current Monitoring: Monitors the aggregate / Total current flowing through the device.
- Monitors and Tracks Aggregate power consumption.
- Conforms to CLASS 1 metering accuracy.
- Strip/PDU Level Metering of electrical parameters: Voltage (V), Current (I), Energy (kWh) Power (kVA, kW), Power factor (cos Φ).
- Threshold settings for input current with warning LED on the front panel and Buzzer alarm.
- 1.77" TFT Color LCD to display electrical parameters and PDU information
- Networking: 10/100 Base Ethernet Port.
- Provision to connect Elcom Make Temperature Humidity Sensor.
- Hot Swappable Controller
- Total No. of Receptacles: 42- IEC-320 C13 (36 Nos.) and IEC-320 C19 (06 Nos.)
- Branch Circuit Protection: Two (2) X 16A Hydraulic Magnetic Circuit Breakers.

# Mechanical

• Dimensions (L x W x H): 1600mm x 56mm x 55mm

Weight: Approx. 7.4 KgMounting: 1293.50mm

• Display / control panel: 1.77" TFT Color Display

Color: RAL 9005Finish: Fine texture

# **Product Drawing**

EV.0.3 Page | 3