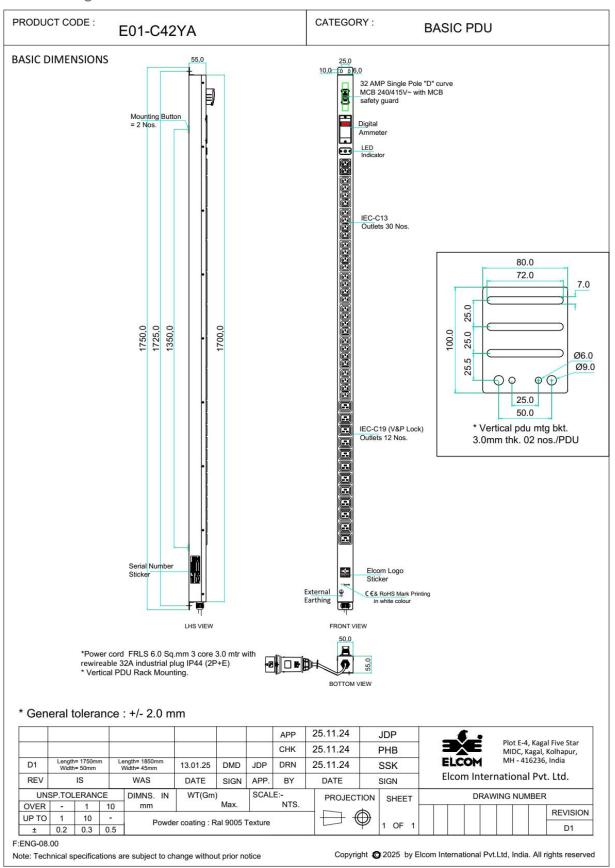

### Mechanical

• Dimensions(L x W x H): (1750 x 50 x 55)mm

Weight:approx. 6.5KgMounting: 1725mmButton mount: 1350mm

Colour: RAL 9005Finish: Texture

## **Product drawing:**