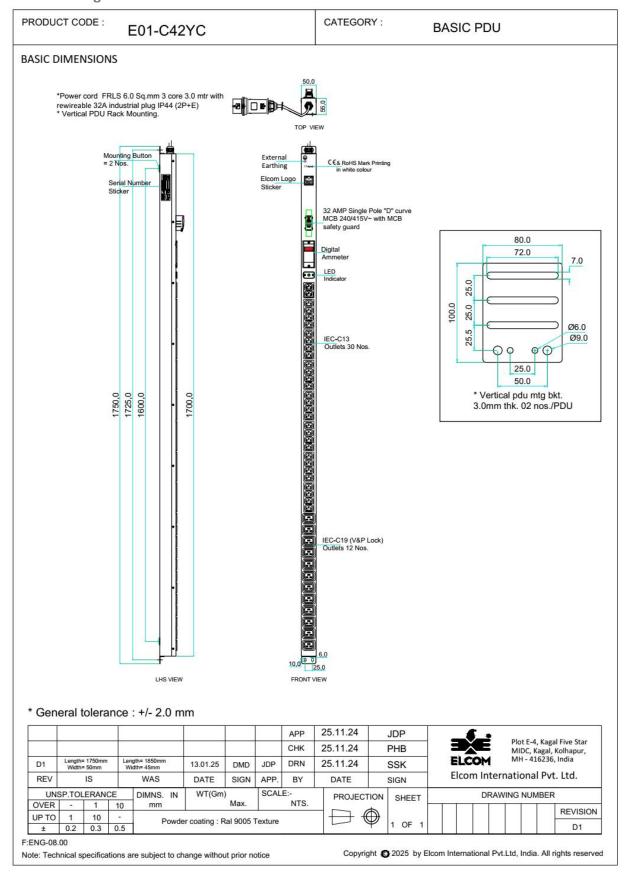

# **Power Distribution Unit**

## Product code/Part code: E01-C42YC

#### Input

| Voltage:                               | 1Φ,250VAC                                                                          |
|----------------------------------------|------------------------------------------------------------------------------------|
| Frequency:                             | 50Hz/60Hz (as per supply input)                                                    |
| <ul> <li>Power in plug type</li> </ul> | 32A ,3 pin Industrial plug IP44(2P+E)                                              |
| Power cord :                           | FRLS, 6 sq.mm, 3 core, 3 meter with 32A 3 pin rewirable industrial plug IP44(2P+E) |
| Input current:                         | 32A                                                                                |

## Output

| Voltage:                                     | 1Ф,250VAC                       |
|----------------------------------------------|---------------------------------|
| Frequency:                                   | 50Hz/60Hz (as per supply input) |
| <ul> <li>Power out socket type:</li> </ul>   | IEC-C13 & IEC-C19 outlet        |
| <ul> <li>Current operating range:</li> </ul> | 32A                             |

#### **Features**

- Rack-mountable
- OU Vertical mounting
- Single input power source
- Protection with single pole 32A "D" curve MCB with safety guard
- With Green LED indicator
- With digital ammeter
- Internal wiring with Uni-nyvin cable
- Total no. of outlets: 42nos[IEC-C13 lockable outlet =30nos & IEC-C19 lockable outlet =12nos]
- With mounting bracket spare =2nos.
- With external earthing provision.
- Reference standard :- IEC 62368-1

### Mechanical

• Dimensions(L x W x H): (1750 x 50 x 55)mm

Weight:approx. 6KgMounting: 1725mmButton mount: 1600mm

Colour: RAL 9005Finish: Texture

## **Product drawing:**