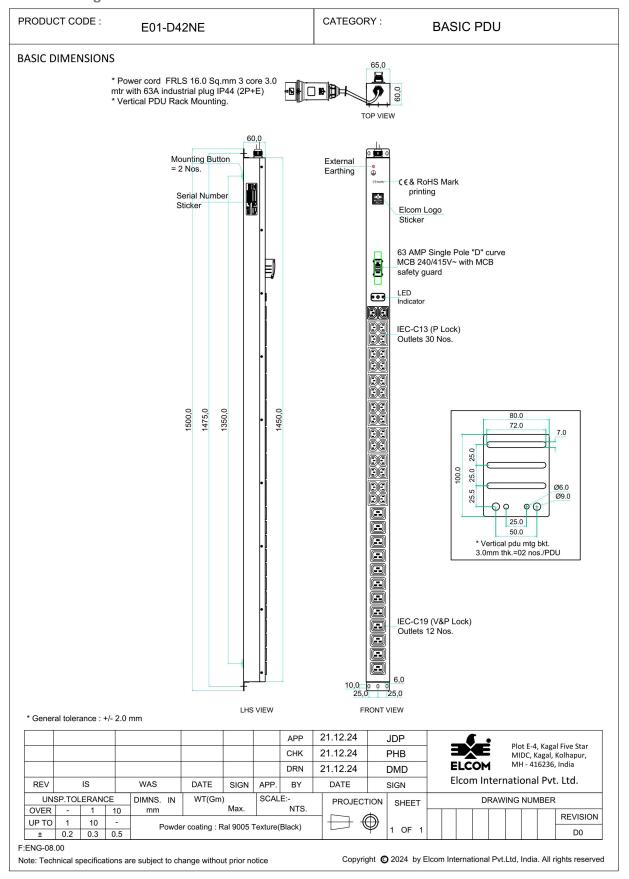

# **Power Distribution Unit**

## Product code/Part code: E01-D42NE

#### Input

| <ul><li>Voltage:</li></ul>             | 1Φ,250VAC                                                                          |
|----------------------------------------|------------------------------------------------------------------------------------|
| • Frequency:                           | 50Hz/60Hz (as per supply input)                                                    |
| <ul> <li>Power in plug type</li> </ul> | 63A 3 pin Industrial plug IP44(2P+E)                                               |
| Power cord :                           | FRLS,16 sq.mm, 3 core, 3 meter with 63A 3 pin rewirable industrial plug IP44(2P+E) |
| Input current:                         | 63A                                                                                |

## Output

| • | Voltage:                 | 1Φ,250VAC                       |
|---|--------------------------|---------------------------------|
| • | Frequency:               | 50Hz/60Hz (as per supply input) |
| • | Power out socket type:   | IEC-C13 & IEC-C19 outlet        |
| • | Current operating range: | 63A                             |

#### **Features**

- Rack-mountable
- OU Vertical mounting
- Single input power source
- Protection with single pole 63A "D" curve MCB with safety guard
- With Green LED indicator
- Internal wiring with Uni-nyvin cable
- Total no. of outlets: 42nos[IEC-C13 lockable outlet =30nos & IEC-C19 lockable outlet =12nos]
- With mounting bracket spare =2nos.
- With external earthing provision.
- Reference standard :- IEC 62368-1

#### Mechanical

- Dimensions(L x W x H): (1500 x 65 x 60)mm
- Weight:approx. 6.4KgMounting: 1475mmButton mount: 1350mm

Colour: RAL 9005Finish: Texture

## **Product drawing:**