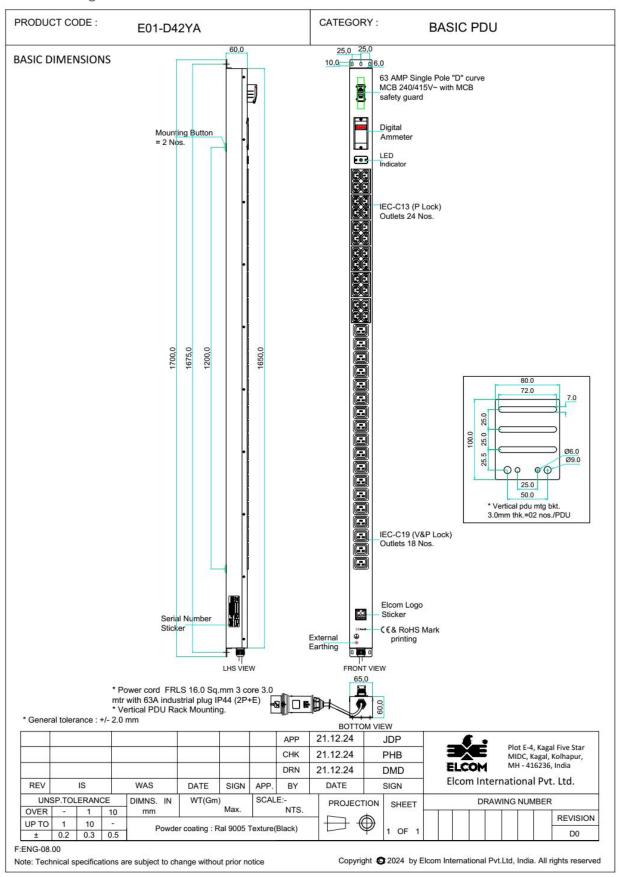

#### Features

- Rack-mountable
- OU Vertical mounting
- Single input power source
- Protection with single pole 63A "D" curve MCB with safety guard
- With Green LED indicator
- Internal wiring with Uni-nyvin cable
- With digital ammeter
- Total no. of outlets: 42nos[IEC-C13 lockable outlet =24nos & IEC-C19 lockable outlet =18nos]
- With mounting bracket spare =2nos.
- With external earthing provision.
- Reference standard :- IEC 62368-1

#### Mechanical

• Dimensions(L x W x H): (1700 x 65 x 60)mm

Weight:approx. 7.1KgMounting: 1675mmButton mount: 1200mm

Colour: RAL 9005Finish: Texture

## **Product drawing:**